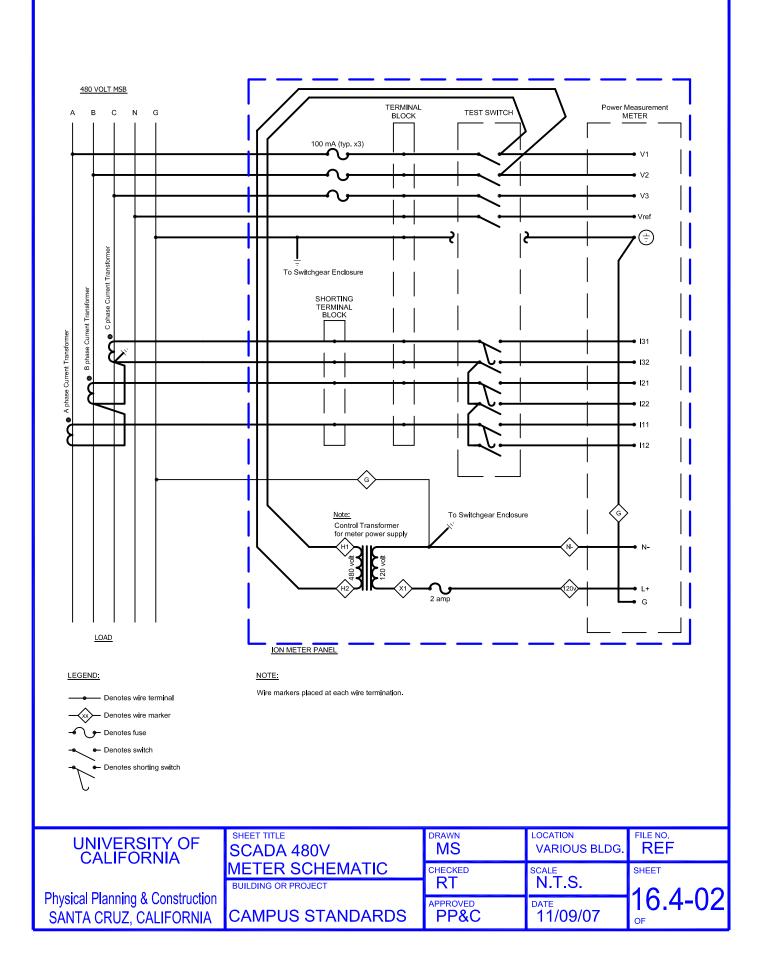

| EL2:<br>DR PAVEMENT<br>DR PAVEMENT<br>DR PAVEMENT<br>T2:<br>T2:<br>DR PAVEMENT<br>DR PAVEMENT<br>T2:<br>DR PAVEMENT<br>T2:<br>DR PAVEMENT<br>T3:<br>DR PAVEMENT<br>TAPE CONTINUOUS LENGTH OF DUCT<br>T7PICAL RACEWRY -4" PVC SCHEDULE 40<br>30"<br>2500 LB CONCRETE* | HI VERT. REBAR AT EACH SPACER<br>TIED TO HORZ. REBAR WITH<br>#16 WIRE<br>#16 WIRE<br>#17 WIRE | IELA 1 3" 第1 HORZ, REBAR RUN CONT.<br>3" 第1 HORZ, REBAR RUN CONT.<br>ABOVE SPACERS<br>CONDUIT DUCT BANK DETAIL | Not to Scale Duct Quantity Varies | NOTES:<br>1. SPRINKLE RED DYE ON TOP.<br>2. PROVIDE 18" SEPARATION RETWEEN POWER AND SIGNAL SERVICES |                                                  |
|-------------------------------------------------------------------------------------------------------------------------------------