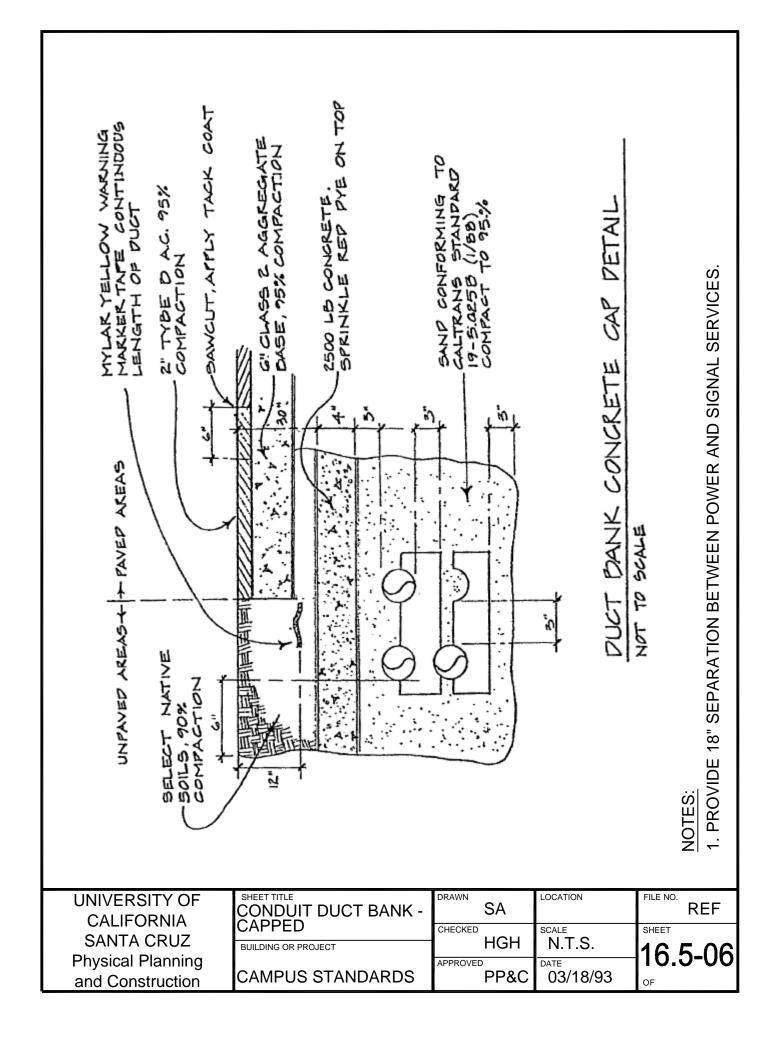

| EL2:<br>DR PAVEMENT<br>DR PAVEMENT<br>DR PAVEMENT<br>T2:<br>T2:<br>DR PAVEMENT<br>DR PAVEMENT<br>T2:<br>DR PAVEMENT<br>T2:<br>DR PAVEMENT<br>T3:<br>DR PAVEMENT<br>TAPE CONTINUOUS LENGTH OF DUCT<br>T7PICAL RACEWRY -4" PVC SCHEDULE 40<br>30"<br>2500 LB CONCRETE* | HI VERT. REBAR AT EACH SPACER<br>TIED TO HORZ. REBAR WITH<br>#16 WIRE<br>#16 WIRE<br>#17 WIRE | IELA 1 3" 第1 HORZ, REBAR RUN CONT.<br>3" 第1 HORZ, REBAR RUN CONT.<br>ABOVE SPACERS<br>CONDUIT DUCT BANK DETAIL | Not to Scale Duct Quantity Varies | NOTES:<br>1. SPRINKLE RED DYE ON TOP.<br>2. PROVIDE 18" SEPARATION RETWEEN POWER AND SIGNAL SERVICES |                                                  |
|----------------------------------------------------------------------------------------------------------------------------------------------------------------------------------------------------------------------------------------------------------------------|-----------------------------------------------------------------------------------------------------------------------------------------------------------------------------------------------------------------------------------------------------------------------------------------------------------------------------------------------------------------------------------------------------------------------------------------------------------------------------------------------------------------------------------------------------------------------------------------------------------------------------------------------------------------------------------------------------------------------------------------------------------------------------------------------------------------------------------------------------------------------------------------------------------------------------------------------------------------------------------------------------------------------------------------------------------------------------------------------------------------------------------------------------------------------------------------------------------------------------------------------------------------------------------------------------------------------------------------------------------------------------------------------------------------------------------------------------------------------------------------------------------------------------------------------------------------------------------------------------------------------------------------------------------------------------------------------------------------------------------------------------------------------------------------------------------------------------------------------------------------------------------------------------------------------------------------------------------------------------------------------------------------------------------------------------------------------------------------------------------------------------------------------------------------------------------------------------------------------------------------------------------------------------------------------------------------------------------------------------------------------------------------------------------------------------------------------------------------------------------------------------------------------------------------------|----------------------------------------------------------------------------------------------------------------|-----------------------------------|------------------------------------------------------------------------------------------------------|--------------------------------------------------|
| UNIVERSITY OF<br>CALIFORNIA<br>SANTA CRUZ<br>Physical Planning<br>and Construction                                                                                                                                                                                   | SHEET TITLE<br>CONDUIT DUCT B<br>ENCASED<br>BUILDING OR PROJECT<br>CAMPUS STANDA                                                                                                                                                                                                                                                                                                                                                                                                                                                                                                                                                                                                                                                                                                                                                                                                                                                                                                                                                                                                                                                                                                                                                                                                                                                                                                                                                                                                                                                                                                                                                                                                                                                                                                                                                                                                                                                                                                                                                                                                                                                                                                                                                                                                                                                                                                                                                                                                                                                              | APPROVED                                                                                                       | SA<br>AB<br>PP&C                  | SCALE<br>N.T.S.<br>DATE<br>03/18/93                                                                  | FILE NO.<br>REF<br>SHEET<br><b>16.5-05</b><br>OF |