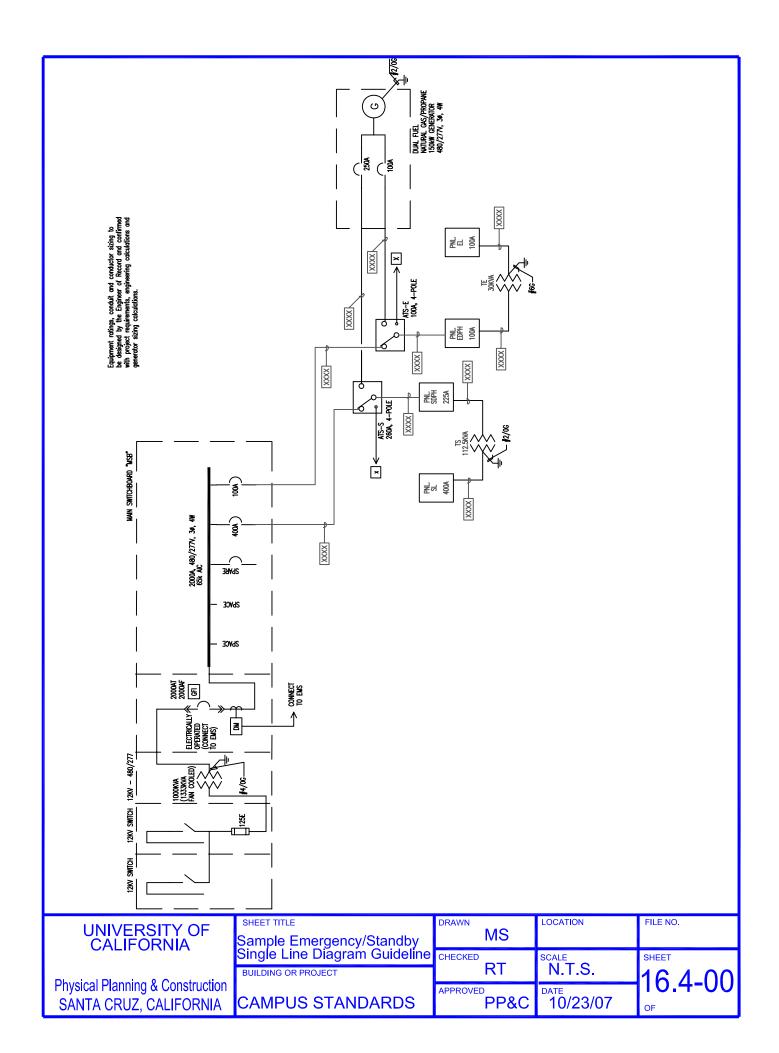

| EL2:<br>DR PAVEMENT<br>DR PAVEMENT<br>DR PAVEMENT<br>T2:<br>T2:<br>DR PAVEMENT<br>DR PAVEMENT<br>T2:<br>DR PAVEMENT<br>T2:<br>DR PAVEMENT<br>T3:<br>DR PAVEMENT<br>TAPE CONTINUOUS LENGTH OF DUCT<br>T7PICAL RACEWRY -4" PVC SCHEDULE 40<br>30"<br>2500 LB CONCRETE* | HI VERT. REBAR AT EACH SPACER<br>TIED TO HORZ. REBAR WITH<br>#16 WIRE<br>#16 WIRE<br>#17 WIRE | IELA 1 3" 第1 HORZ, REBAR RUN CONT.<br>3" 第1 HORZ, REBAR RUN CONT.<br>ABOVE SPACERS<br>CONDUIT DUCT BANK DETAIL | Not to Scale Duct Quantity Varies | NOTES:<br>1. SPRINKLE RED DYE ON TOP.<br>2. PROVIDE 18" SEPARATION RETWEEN POWER AND SIGNAL SERVICES |                                                  |
|-----------------------------------------------------------------------------------------------------------------------------------