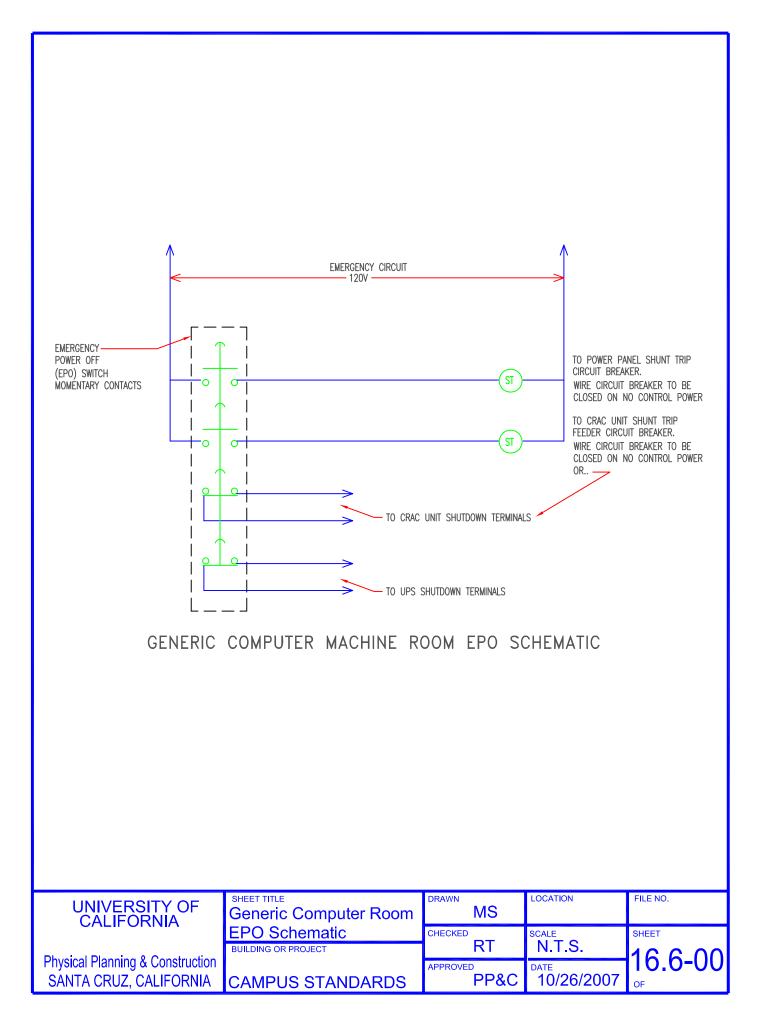

| APPROVED                                                                                                       | SA<br>AB<br>PP&C                  | SCALE<br>N.T.S.<br>DATE<br>03/18/93                                                                  | FILE NO.<br>REF<br>SHEET<br><b>16.5-05</b><br>OF |