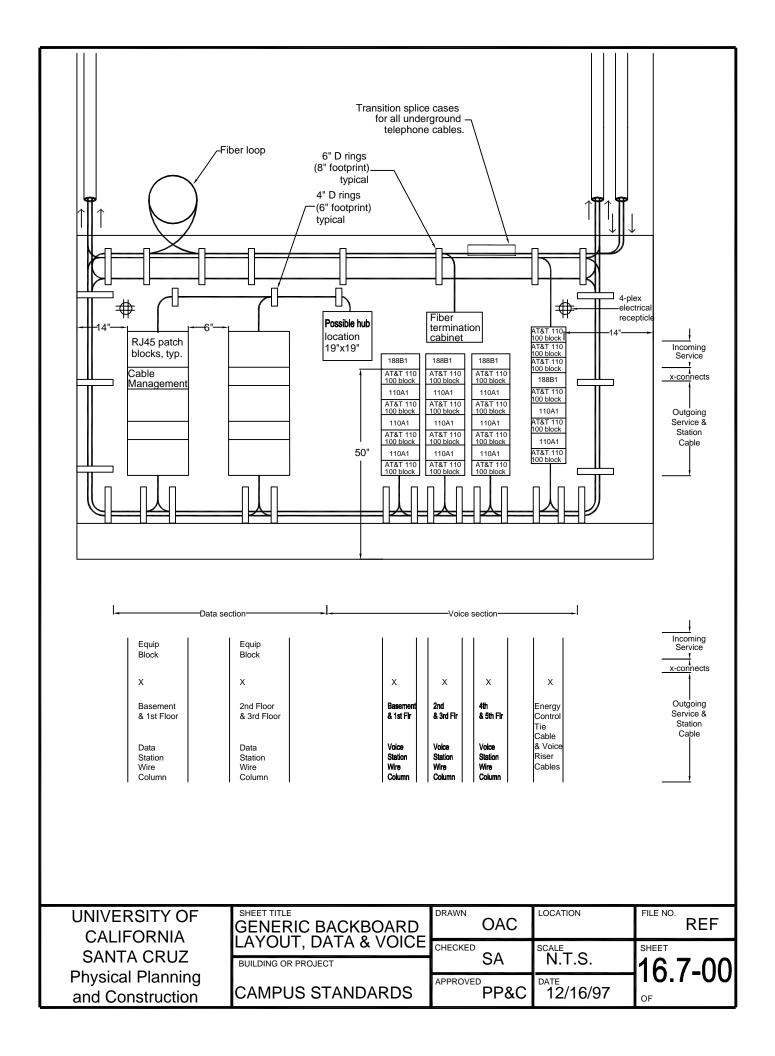

| APPROVED                                                                                                       | SA<br>AB<br>PP&C                  | SCALE<br>N.T.S.<br>DATE<br>03/18/93                                                                  | FILE NO.<br>REF<br>SHEET<br><b>16.5-05</b><br>OF |