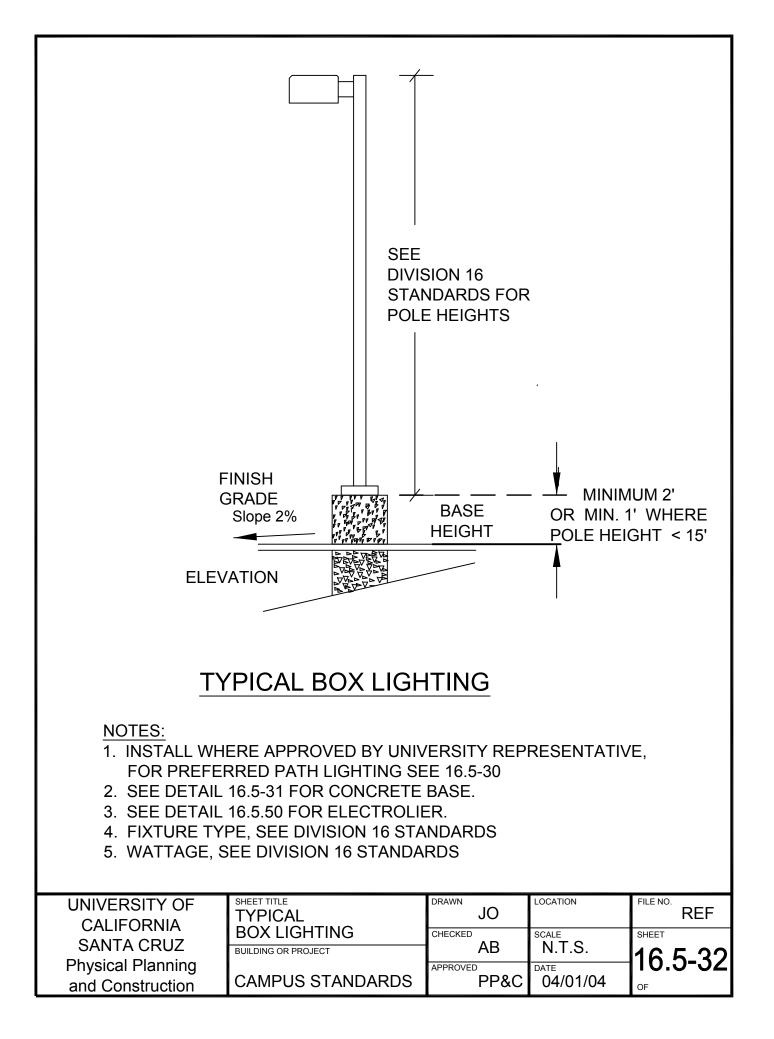

| APPROVED                                                                                                       | SA<br>AB<br>PP&C                  | SCALE<br>N.T.S.<br>DATE<br>03/18/93                                                                  | FILE NO.<br>REF<br>SHEET<br><b>16.5-05</b><br>OF |